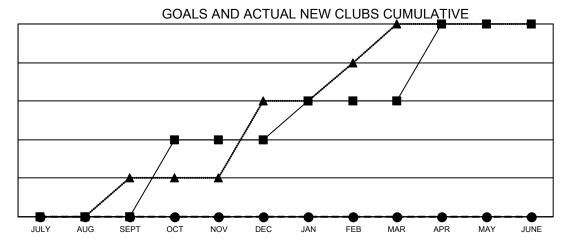

## GAT MONTHLY MEMBERSHIP PROGRESS REPORT

Multiple District 21

Results as of: 11/30/2021 LOCATION: ARIZONA

|   | Members               |                           |                         |                                                    |  |  |  |  |
|---|-----------------------|---------------------------|-------------------------|----------------------------------------------------|--|--|--|--|
|   | RESULTS FOR 2021-2022 |                           |                         |                                                    |  |  |  |  |
| S | QUARTER               | MEMBER GROWTH NET<br>GOAL | MEMBER GROWTH<br>ACTUAL | DROPPED<br>MEMBERS ACTUAL<br>(including transfers) |  |  |  |  |
|   | JULY/AUG/SE           | PT 30                     | 118                     | 90                                                 |  |  |  |  |
|   | OCT/NOV/DE            | 25                        | 46                      | 43                                                 |  |  |  |  |
|   | JAN/FEB/MAR           | 30                        | 0                       | 0                                                  |  |  |  |  |
|   | APR/MAY/JUN           | IF 30                     | 0                       | 0                                                  |  |  |  |  |

## GOALS AND ACTUAL MEMBERS CUMULATIVE

| DROPPED CLUBS: 1 |     | 42 CLUBS OF 108 ADDED 1 OR<br>MORE NEW MEMBERS | GENDER DISTRIBUTION               |                |
|------------------|-----|------------------------------------------------|-----------------------------------|----------------|
|                  |     |                                                | MALE                              | 1,396 (53.65%) |
|                  |     |                                                | FEMALE                            | 1,206 (46.35%) |
| DROPPED MEMBERS  |     |                                                | NON BINARY                        | 0 (0.00%)      |
| DECEASED 23      |     |                                                | PREFER NOT TO ANSWER              | 0 (0.00%)      |
| CLUB CANCELLED   | 0   |                                                | TOTAL FAMILY UNIT MEMBERS         | 687            |
| OTHER 110        |     | CLICK HERE FOR CUMULATIVE                      | TOTAL FAMILE ON MEMBERS           |                |
| TOTAL            | 133 | MEMBERSHIP DATA                                | FAMILY MEMBERS PAYING HAL<br>DUES | F 367          |