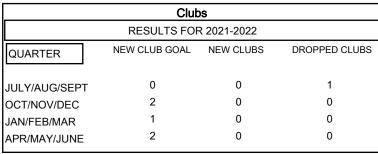

■ - CURRENT YEAR GOALS FOR NEW CLUBS

- ■ - CURRENT YEAR ACTUAL NEW CLUBS

- ▲ - LAST YEAR ACTUAL NEW CLUBS